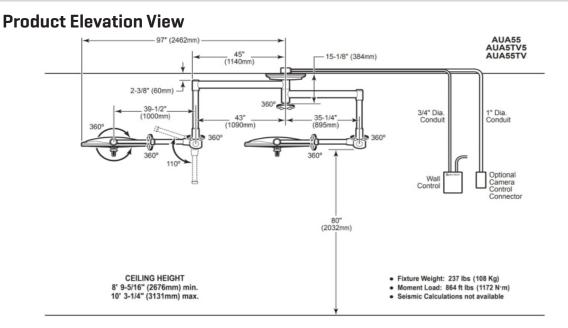

#### Architectural Specification

The Aurora Four surgical lighting system consists of a ceiling mounted dual radial arm system with two 24″ (610mm) diameter lightheads. Continuous 360° rotation is provided at all fixture rotation points.

Each 24″ (610mm) lighthead contains 5 focusable LED pods. Each focusable pod contains 7 individual LEDs with VSRD reflector technology. Each lighthead also contains 12 fixed focus center mounted LEDs. Total system output is 320,000 lux at a color temperature of 4,100K. LED life expectancy is 40,000 hours.