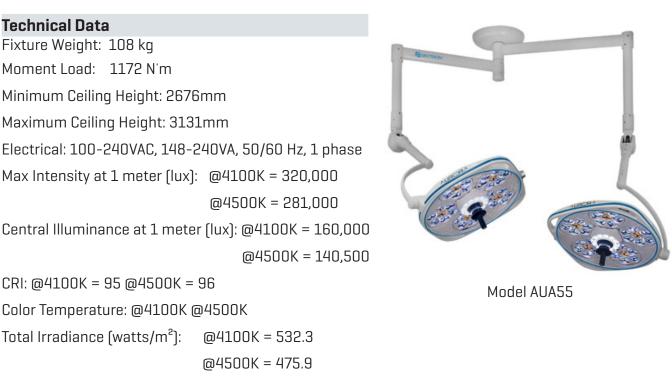

# **Hipac**

We're here for life

Dual, Variable-Focus 24" LED Surgical Light Fixture Aurora Four AUA55, AUA5TV5, AUA55TV

R9: @4100K = 91 @4500K = 95

Each 24″ (610mm) lighthead contains 5 focusable LED pods. Each focusable pod contains 7 individual LEDs with VSRD reflector technology. Each lighthead also contains 12 fixed focus center mounted LEDs. Total system output is 320,000 lux at a color temperature of 4,100K. LED life expectancy is 40,000 hours.