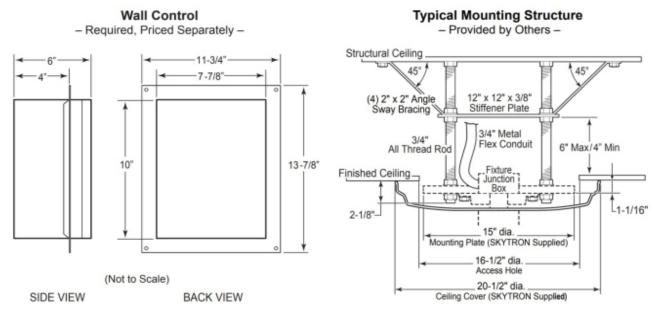

### Mounting

Refer to Installation Instructions for specific mounting structure guidelines, wiring and wall control installation details.