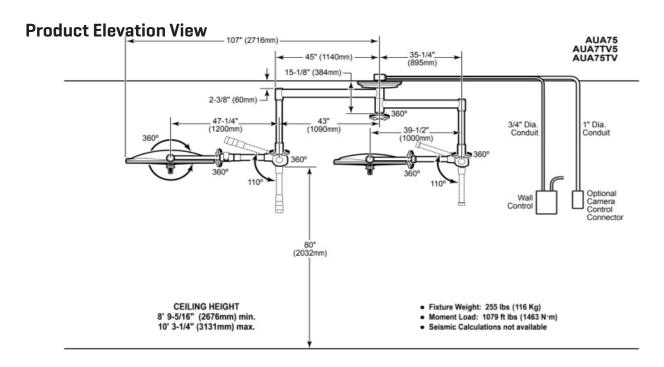

#### **Technical Data**

Fixture Weight: 116 kg Moment Load: 1463 N'm

Minimum Ceiling Height: 2676mm Maximum Ceiling Height: 3131mm

Electrical: 100-240VAC, 148-240VA, 50/60 Hz, 1 phase

Max Intensity at 1 meter (lux): @4100K = 320,000

#### **Architectural Specification**

The Aurora Four surgical lighting system consists of a ceiling mounted dual radial arm system with a 30" [762mm] diameter lighthead and a 24" [610mm] diameter lighthead. Continuous 360° rotation is provided at all fixture rotation points.