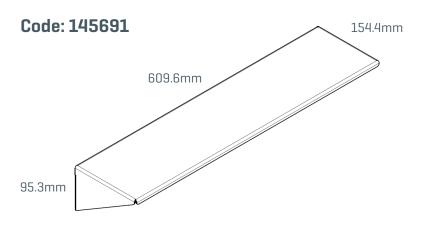

Code: 145690

Code: 141300

<sup>\*</sup>Custom sizes available to order.

We're here for life

PO Box 797, 36 Long St. Goulburn NSW 2580, Australia P. +61 2 4823 0000 E. info@hipac.com.au SYDNEY | MELBOURNE | BRISBANE | ADELAIDE | PERTH