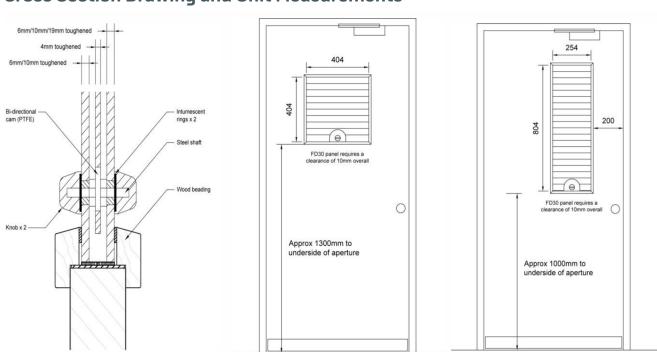

#### **Cross Section Drawing and Unit Measurements**

NOTE All sizes are approximate and as a guide only. Please see Operating and Maintenance manual.

Size Rectangular 254 x 804mm, Square 404 x 404mm or Special Size.

**Finish** 22mm panel: 6mm toughened glass on both sides.

26mm panel: 6mm toughened glass on staff side, 10mm toughened glass on patient side.

30mm panel: 10mm toughened glass on both sides.

39mm panel: 10mm toughened glass on staff side, 19mm toughened glass on patient side. Optional: upgrade to toughened laminated glass e.g. 10.4mm thickness (other thicknesses tbc).

| Panel Size |           |
|------------|-----------|
| 1          | 254 x 804 |
| 2          | 404 x 404 |