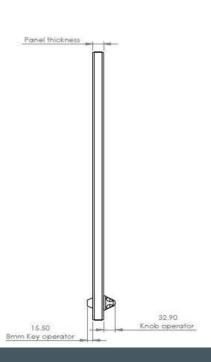

#### **Cross Section Drawing and Unit Measurements**

NOTE All sizes are approximate and as a guide only. Please see Operating and Maintenance manual.

Ironmongery Options Standard - 8mm Key, Lifeline Key, Thumb Turn/Knob

**Fixing** As per manufacturers recommendations.

**Testing** Cycle tested to greater than 40,000 cycles (10 years typical use).

DISCLAIMER: Please note that Hipac offers a range of measures designed to reduce the risk of self-harm or suicide, and does not offer any guarantee that it will not take place. The solutions have been designed as a deterrent only.

### **Panel Configuration Options**

| Available Operator Combinations |   |              |  |
|---------------------------------|---|--------------|--|
| Knob                            | - | Knob         |  |
| Knob                            | - | 8mm Key      |  |
| Knob                            | - | Lifeline Key |  |
| Knob                            | - | Blank        |  |
| 8mm Key                         | - | Blank        |  |
| Lifeline                        | - | Blank        |  |