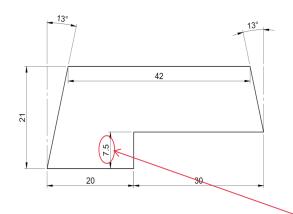

# **Fitting Instructions and Beading**

NOTE different beading/intumescent required for different glass specifications"

Example of timber beading profile.

Varies to suit door thickness

We're here for life