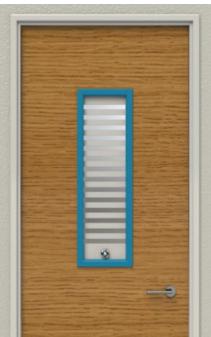

### **INTAGlaze Privacy Vision Panel**

**Datasheet** 

INTAGlaze is a tried and tested vision panel that ensures the security and dignity of both staff and service users. The quiet, manually operated panel requires absolutely no wiring or mains power. Fire rated and non-fire rated available.

#### **INTAGIaze Benefits**

- Monitor patients easily and safely whilst still allowing a level of privacy.
- Staff only need to carry one key to use on both Intastop Removable Door Stop and an INTAGlaze panel [8mm key standard, lifeline key option available].
- Easy for staff to use whether left or right handed.
- Ensures staff and patient safety in the event of a fire by maintaining the fire integrity of the door, allowing safe evacuation.