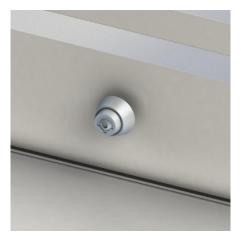

# **Operating Mechanism Options**

Knob

Lifeline Key

Standard 8mm Key

Blank

Ironmongery Options Standard - 8mm Key, Lifeline Key, Thumb Turn/Knob

**Fixing** As per manufacturers recommendations.

**Testing** Cycle tested to greater than 40,000 cycles (10 years typical use).

DISCLAIMER: Please note that Hipac offers a range of measures designed to reduce the risk of self-harm or suicide, and does not offer any guarantee that it will not take place. The solutions have been designed as a deterrent only.