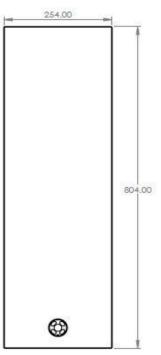

Size Rectangular 254 x 804mm, Square 404 x 404mm or Special Size.

**Finish** 22mm panel: 6mm toughened glass on both sides.

26mm panel: 6mm toughened glass on staff side, 10mm toughened glass on patient side.

| Panel Size |           |
|------------|-----------|
| 1          | 254 x 804 |
| 2          | 404 x 404 |