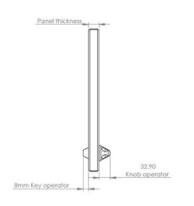

Ironmongery Options Standard - 8mm Key, Lifeline Key, Thumb Turn/Knob

**Fixing** As per manufacturers recommendations.

**Testing** Cycle tested to greater than 40,000 cycles (10 years typical use).

DISCLAIMER: Please note that Hipac offers a range of measures designed to reduce the risk of self-harm or suicide, and does not offer any guarantee that it will not take place. The solutions have been designed as a deterrent only.

#### **Cross Section Drawing and Unit Measurements**

NOTE All sizes are approximate and as a guide only. Please see Operating and Maintenance manual.

# **Operating Mechanism Options**

Knob

Lifeline Key

Standard 8mm Key

Blank