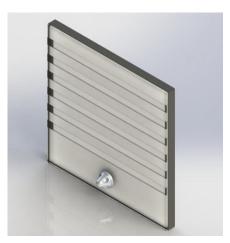

### **INTAGlaze Privacy Vision Panel**

**Datasheet** 

INTAGlaze is a tried and tested vision panel that ensures the security and dignity of both staff and service users. The quiet, manually operated panel requires absolutely no wiring or mains power. Fire rated and non-fire rated available.

#### **INTAGIaze Benefits**

- Monitor patients easily and safely whilst still allowing a level of privacy.
- Staff only need to carry one key to use on both Intastop Removable Door Stop and an INTAGlaze panel [8mm key standard, lifeline key option available].
- Easy for staff to use whether left or right handed.
- Ensures staff and patient safety in the event of a fire by maintaining the fire integrity of the door, allowing safe evacuation.