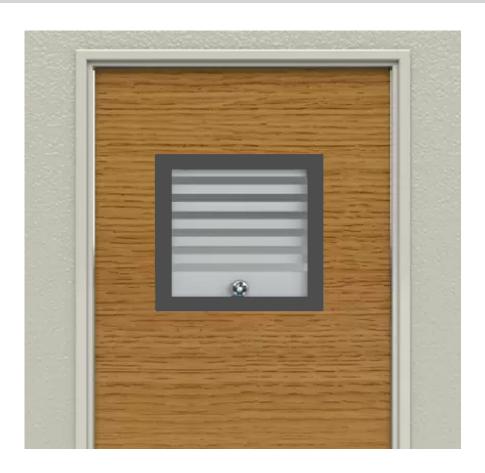

### **INTAGlaze Privacy Vision Panel**

**Datasheet** 

INTAGlaze is a tried and tested vision panel that ensures the security and dignity of both staff and service users. The quiet, manually operated panel requires absolutely no wiring or mains power. Fire rated and non-fire rated available.

#### **INTAGIaze Benefits**

- Monitor patients easily and safely whilst still allowing a level of privacy.
- Staff only need to carry one key to use on both Intastop Removable Door Stop and an INTAGlaze panel [8mm key standard, lifeline key option available].
- Easy for staff to use whether left or right handed.
- Ensures staff and patient safety in the event of a fire by maintaining the fire integrity of the door, allowing safe evacuation.