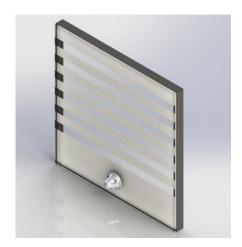

#### **Cross Section Drawing and Unit Measurements**

NOTE All sizes are approximate and as a guide only. Please see Operating and Maintenance manual.

Size Rectangular 254 x 804mm, Square 404 x 404mm or Special Size.

**Finish** 22mm panel: 6mm toughened glass on both sides.

26mm panel: 6mm toughened glass on staff side, 10mm toughened glass on patient side.

30mm panel: 10mm toughened glass on both sides.

39mm panel: 10mm toughened glass on staff side, 19mm toughened glass on patient side. Optional: upgrade to toughened laminated glass e.g. 10.4mm thickness (other thicknesses tbc).