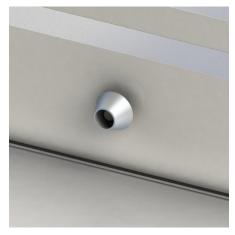

# **Operating Mechanism Options**

Knob

Lifeline Key

Standard 8mm Key

Blank

Ironmongery Options Standard - 8mm Key, Lifeline Key, Thumb Turn/Knob

**Fixing** As per manufacturers recommendations.

**Testing** Cycle tested to greater than 40,000 cycles (10 years typical use).

DISCLAIMER: Please note that Hipac offers a range of measures designed to reduce the risk of self-harm or suicide, and does not offer any guarantee that it will not take place. The solutions have been designed as a deterrent only.