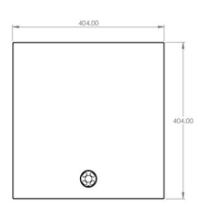

Size Rectangular 254 x 804mm, Square 404 x 404mm or Special Size.

**Finish** 22mm panel: 6mm toughened glass on both sides.

26mm panel: 6mm toughened glass on staff side, 10mm toughened glass on patient side.

| Panel Size |           |
|------------|-----------|
| 1          | 254 x 804 |
| 2          | 404 x 404 |