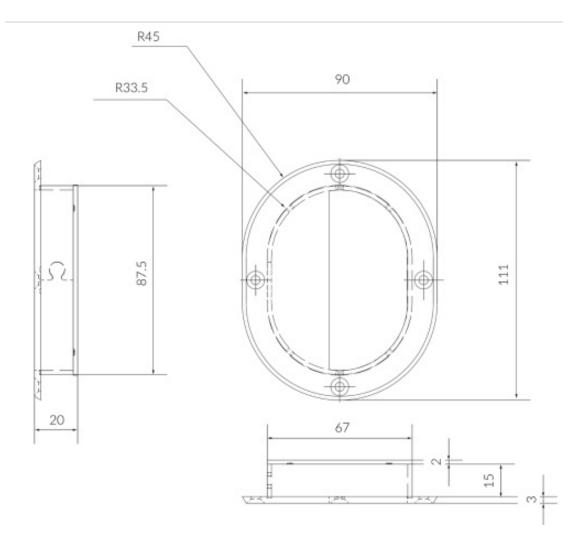

## Material:

Faceplate: 3mm Chamfered mild steel. Electro-plated SSS finish.
Recessed Backplate: 3mm Camfered mild steel. Elecro-plated SSS finish
Fixings: 6 lobe pin-torx anti-tamper stainless steel security screws.
Maintenance: Cleaning: Proprietry baby oil and soft cloth