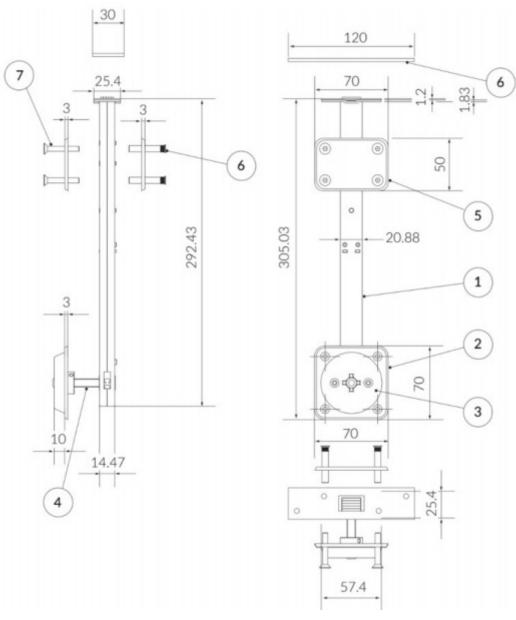

# **Rhino Mortice Bolt with Reinforcement Kit**

Datasheet

**Parts List** 

| Item | QTY | Part Number | Description                                                |
|------|-----|-------------|------------------------------------------------------------|
| 1    | 1   | B200905     | Tubular Mortice Bolt Extended Throw (including face plate) |
| 2    | 1   | B500142     | 70 x 70mm XT Escutcheon Plate                              |
| 3    | 1   | B310501     | LifeLine Assembly for Lockset                              |
| 4    | 1   | B200707     | XT Spindle c-w Grub Screw                                  |
| 5    | 2   | B500141     | 70 x 50mm TMB Reinforcing Plate BB                         |
| 6    | 4   | B100231     | M4 x 35 Plain head c/sunk knurled barrel nut               |
| 7    | 4   | B100103     | M4 x 30 6 lobe pin c/sunk mach screw                       |
| 8    | 1   | B200602     | Strike Plate for TMB 1200mm x 30mm                         |