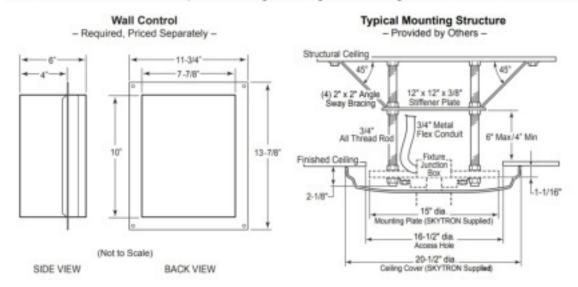

## Mounting

Refer to Installation Instructions for specific mounting structure guidelines, wiring and wall control installation details.