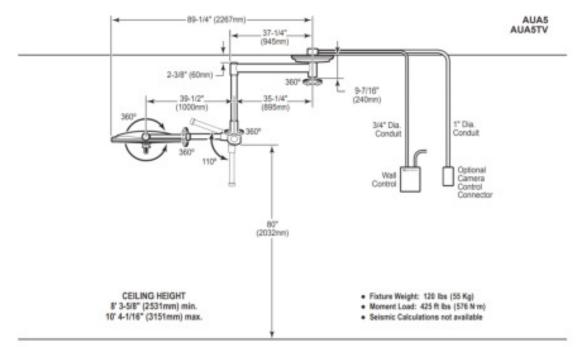

360° rotation is provided at all fixture rotation points.

Standard lighthead is equipped with a sterilizable center handle that allows surgeon control of lighthead positioning, focus and intensity. A focus knob and positioning handles are provided on the side of the lighthead for non-sterile control.

The 24″ (610mm) lighthead contains 5 focusable LED pods. Each focusable pod contains 7 individual LEDs with VSRD reflector technology. Lighthead also contains 12 fixed focus center mounted LEDs. Total system output is 160,000 lux at a color temperature of 4,100K. LED life expectancy is 40,000 hours.

SKYTRON Aurora Four series, model AUA5 or AUA5TV.



We're here for life

## Single Variable-Focus 24" LED Surgical Light Fixture Aurora Four

**AUA5 AUA5TV** 

### **Product Elevation View**



## Mounting

Refer to Installation Instructions for specific mounting structure guidelines, wiring and wall control installation details.



#### **ABOUT HIPAC**

We are an Australian healthcare company that guarantees to stand behind all our medical products, both manufactured and imported, because we're here for the life of our products and clients.

PO Box 797, 36 Long St. Goulburn NSW 2580, Australia P. +61 2 4823 0000 E. info@hipac.com.au

SYDNEY | MELBOURNE | BRISBANE | ADELAIDE | PERTH

hipac.com.au

ABN 27 600 353 688

# **Hipac** We're here for life