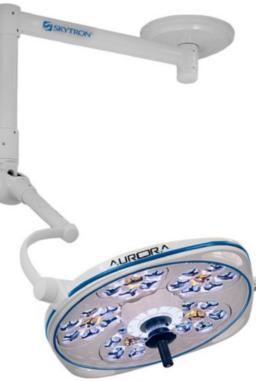

We're here for life

Single Variable-Focus 24" LED Surgical Light Fixture Aurora Four

**AUA5 AUA5TV** 

Model AUA5

SKYTRON Aurora Four series, model AUA5 or AUA5TV.

We're here for life

## Single Variable-Focus 24" LED Surgical Light Fixture Aurora Four

**AUA5 AUA5TV** 