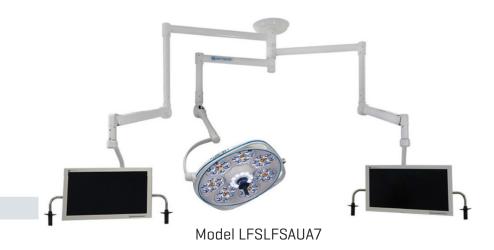

# Single, Variable-Focus 30" LED Surgical Lighting with Dual Monitor Arms

LFSLFSAUA7, LFSLFSAUA7TV

### **Architectural Specification**

The Aurora Four surgical lighting system consists of a ceiling mounted radial arm system with dual Flat Screen monitor mounts and a 30" (762mm) diameter lighthead. Flat Screen monitor mount arms provide 340° rotation at the ceiling mount with adjustable stops. Monitor mounts provide 540° of rotation, 150° of tilt and will accommodate up to a 20 pound (9 kg) flat screen monitor. Continuous 360° rotation is provided at all lighthead rotation points.

SKYTRON Aurora Four series, model LFSLFSAUA7 or LFSLFSAUA7TV. Flat screen monitors provided separately.

We're here for life