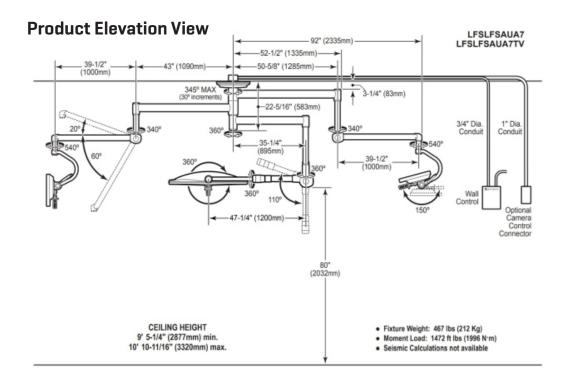

#### **Technical Data**

Fixture Weight: 212 kg

Moment Load: 1996 N·m

Minimum Ceiling Height: 2858mm Maximum Ceiling Height: 3289mm

Electrical: 100-240VAC, 95-175VA, 50/60 Hz, 1 phase Max Intensity at 1 meter (lux): @4100K = 160,000

### **Architectural Specification**

The Aurora Four surgical lighting system consists of a ceiling mounted radial arm system with dual Flat Screen monitor mounts and a 30" (762mm) diameter lighthead. Flat Screen monitor mount arms provide 340° rotation at the ceiling mount with adjustable stops. Monitor mounts provide 540° of rotation, 150° of tilt and will accommodate up to a 20 pound (9 kg) flat screen monitor. Continuous 360° rotation is provided at all lighthead rotation points.