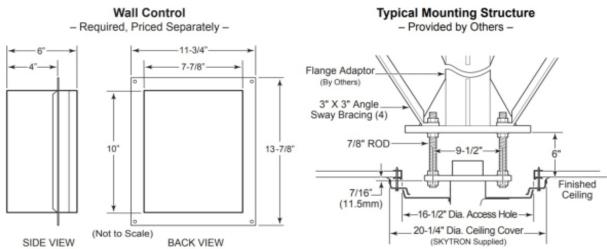

### Mounting

Refer to Installation Instructions for specific mounting structure guidelines, wiring and wall control details.