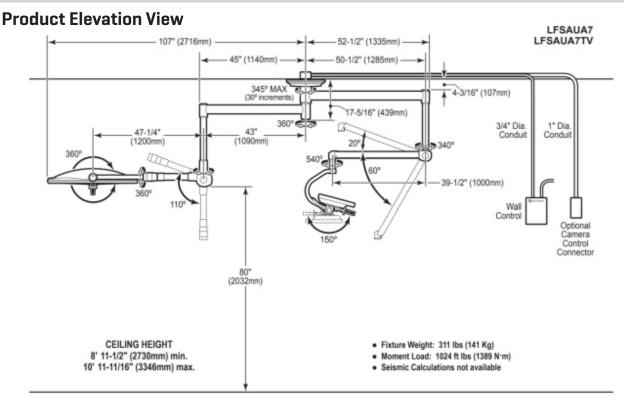

#### **Technical Data**

Fixture Weight: 141 kg Moment Load: 1389 N'm

Minimum Ceiling Height: 2730mm Maximum Ceiling Height: 3346mm

Electrical: 100-240VAC, 95-175VA, 50/60 Hz, 1 phase

Max Intensity at 1 meter (lux): @4100K = 160,000

#### **Architectural Specification**

The Aurora Four surgical lighting system consists of a ceiling mounted radial arm system with a Flat Screen monitor mount and a 30" (762mm) diameter lighthead. Flat Screen monitor mount arm provides 340° rotation at the ceiling mount with adjustable stops. Monitor mount provides 540° of rotation, 150° of tilt and will accommodate up to a 20 pound (9 kg) flat screen monitor. Continuous 360° rotation is provided at all fixture rotation points.