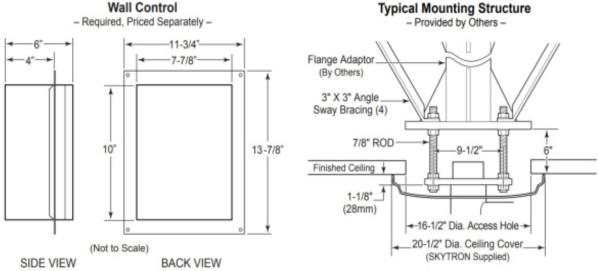

### **Mounting**

Refer to Installation Instructions for specific mounting structure guides, wiring and wall control installation details.