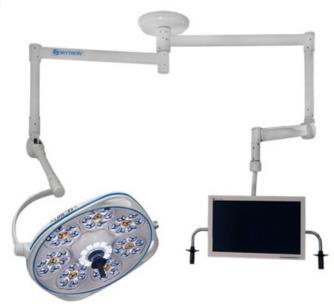

# Single, Variable-Focus 30 Inch LED Surgical Lighting with Monitor Arm

LFSAUA7, LFSAUA7TV

#### **Architectural Specification**

The Aurora Four surgical lighting system consists of a ceiling mounted radial arm system with a Flat Screen monitor mount and a 30" (762mm) diameter lighthead. Flat Screen monitor mount arm provides 340° rotation at the ceiling mount with adjustable stops. Monitor mount provides 540° of rotation, 150° of tilt and will accommodate up to a 20 pound (9 kg) flat screen monitor. Continuous 360° rotation is provided at all fixture rotation points.

The 30" (762mm) lighthead contains 7 focusable LED pods. Each focusable pod contains 7 individual LEDs with VSRD reflector technology. Lighthead also contains 12 fixed focus centre mounted LEDs. Total system output is 160,000 lux at a colour temperature of 4,100K. LED life expectancy is 40,000 hours.

SKYTRON Aurora Four series, model LFSAUA7 or LFSAUA7TV. Flat screen monitors provided separately.

We're here for life