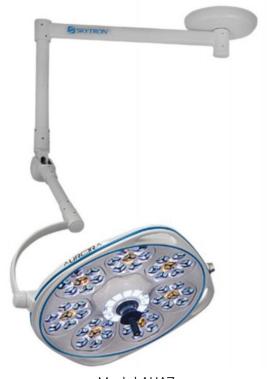

## Single, Variable-Focus 30" LED Surgical Light Fixture Aurora Four

**AUA7, AUA7TV** 

## **Architectural Specification**

The Aurora Four surgical lighting system consists of a ceiling mounted single radial arm system with a 30" (762mm) diameter lighthead. Continuous 360° rotation is provided at all fixture rotation points.

Standard lighthead is equipped with a sterilizable center handle that allows surgeon control of lighthead positioning, focus and intensity. A focus knob and positioning handles are provided on the side of the lighthead for non-sterile control.

The 30" (762mm) lighthead contains 7 focusable LED pods. Each focusable pod contains 7 individual LEDs with VSRD reflector technology. Lighthead also contains 12 fixed focus center mounted LEDs. Total system output is 160,000 lux at a color temperature of 4,100K. LED life expectancy is 40,000 hours.