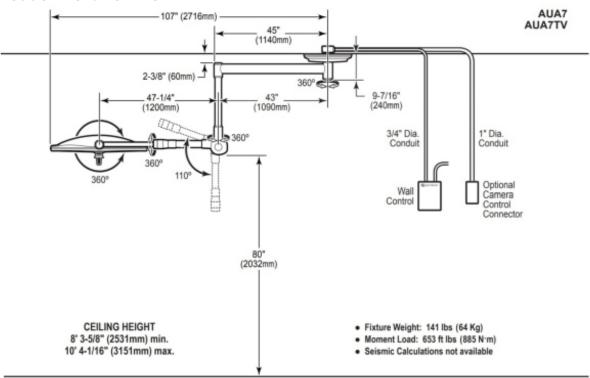

## **Product Elevation View**

#### **Technical Data**

Fixture Weight: 64 kg Moment Load: 885 N·m

Minimum Ceiling Height: 2531mm Maximum Ceiling Height: 3151mm

Electrical: 100-240VAC, 95-175VA, 50/60 Hz, 1 phase Max Intensity at 1 meter (lux): @4100K = 160,000 @4500K = 146,000