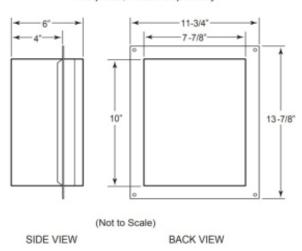

ghthead is equipped with a sterilizable center handle that allows surgeon control of lighthead positioning, focus and intensity. A focus knob and positioning handles are provided on the side of the lighthead for non-sterile control.

The 30" (762mm) lighthead contains 7 focusable LED pods. Each focusable pod contains 7 individual LEDs with VSRD reflector technology. Lighthead also contains 12 fixed focus center mounted LEDs. Total system output is 160,000 lux at a color temperature of 4,100K. LED life expectancy is 40,000 hours.

SKYTRON Aurora Four series, model AUA7 or AUA7TV.



We're here for life

# Single, Variable-Focus 30" LED Surgical Light Fixture Aurora Four

**AUA7, AUA7TV** 

## **Product Elevation View**



### Mounting

## Wall Control

#### - Required, Priced Separately -



## Typical Mounting Structure

- Provided by Others -



Refer to Installation Instructions for specific mounting structure guidelines, wiring and wall control installation details.

#### AROUT HIPAC

We are an Australian healthcare company that guarantees to stand behind all our medical products, both manufactured and imported, because we're here for the life of our products and clients.

PO Box 797, 36 Long St. Goulburn NSW 2580, Australia P. +61 2 4823 0000 E. info@hipac.com.au

SYDNEY | MELBOURNE | BRISBANE | ADELAIDE | PERTH