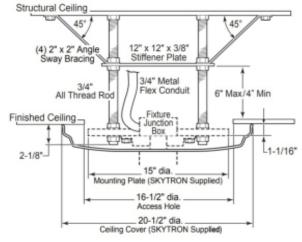

### Mounting

## Typical Mounting Structure

- Provided by Others -

Refer to Installation Instructions for specific mounting structure guidelines, wiring and wall control installation details.