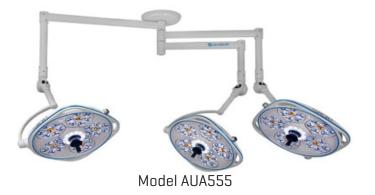

# **Architectural Specification**

The Aurora Four surgical lighting system consists of a ceiling mounted triple radial arm system with three 24" (610mm) diameter lightheads. Continuous 360° rotation is provided at all fixture rotation points.

SKYTRON Aurora Four series, model AUA555, AUA55TV5 or AUA555TV.