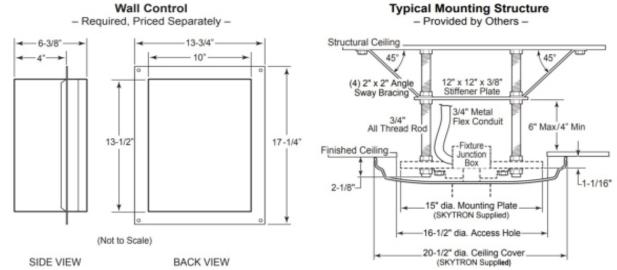

# Mounting

Refer to Installation Instructions for specific mounting structure guidelines, wiring and wall control installation details