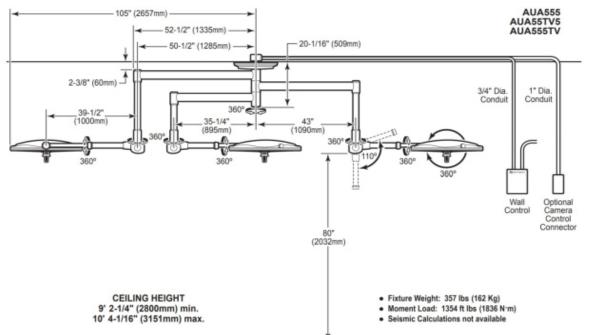

# **Technical Data**

Fixture Weight: 162 kg Moment Load: 1836 N·m Minimum Ceiling Height: 2800mm Maximum Ceiling Height: 3151mm Electrical: 100-240 VAC, 212-310VA, 50/60 Hz, 1 phase Max Intensity at 1 meter (lux): @4100K = 480,000 @4500K = 421,500 Central Illuminance at 1 metre (lux): @4100K = 160,000 @4500K = 140,500 CRI: @4100K = 95 @4500K = 96 Color Temperature: @4100K @4500K Total Irradiance (watts/m<sup>2</sup>): @4100K = 532.3 @4500K = 475.9 DD: @(1100K = 01) @(1500K = 05)

# **Architectural Specification**

The Aurora Four surgical lighting system consists of a ceiling mounted triple radial arm system with three 24" (610mm) diameter lightheads. Continuous 360° rotation is provided at all fixture rotation points.

# **Product Elevation View**