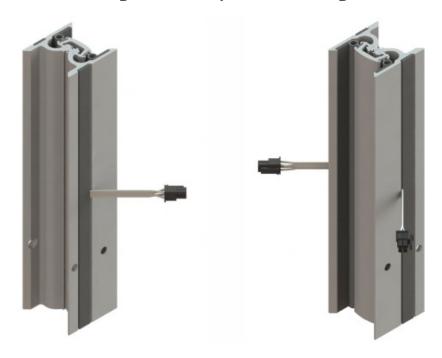

## Single Swing Electrically Modified Hinge 200mm

## **Double Swing Electrically Modified Hinge 200mm**