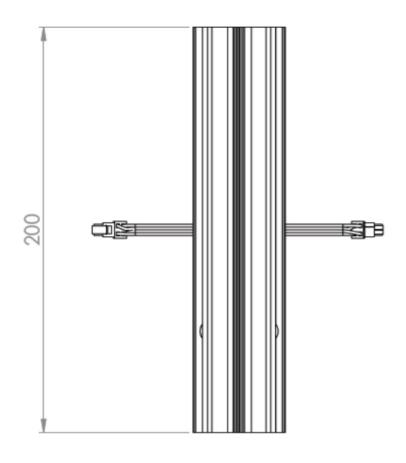

## **Detail Single Swing Electrically Modified Hinge 200mm**

**Electrically Modified Hinge** 

Datasheet