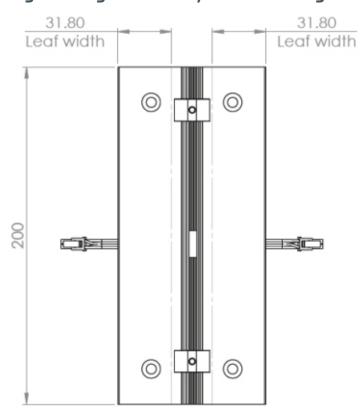

## **Detail Single Swing Electrically Modified Hinge 200mm**

**Electrically Modified Hinge** 

Datasheet