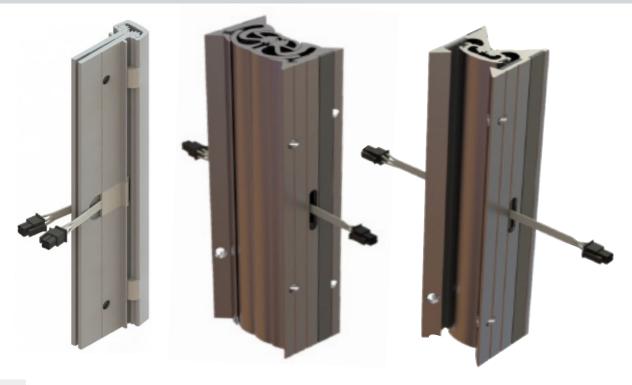

## Single Swing Electrically Modified Hinge 200mm

## **Double Swing Electrically Modified Hinge 200mm**

## **Shrouded Double Swing Electrically Modified Hinge 200mm**