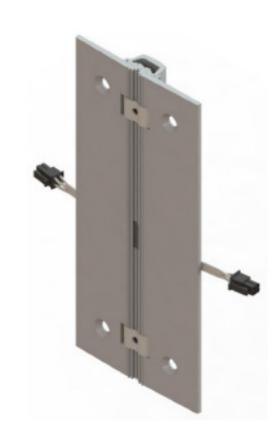

## Single Swing Electrically Modified Hinge 200mm

## **Detail Single Swing Electrically Modified Hinge 200mm**

**Electrically Modified Hinge** 

Datasheet