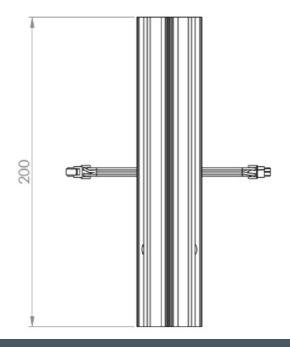

## **Detail Double Swing Electrically Modified Hinge 200mm**

We're here for life

## **Detail Shrouded Double Swing Electrically Modified Hinge 200mm**