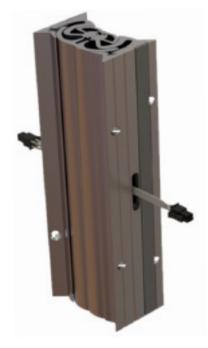

4  |
| Double Swing Electrically Modified<br>Hinge 200mm (c/w 1.5m and 3m<br>cables to suit)          | 119151 | 136766 | 136767  | 144185  | 144186  | 144187  |
| Shrouded Double Swing Electrically<br>Modified Hinge 200mm (c/w 1.5m<br>and 3m cables to suit) | 142841 | 142842 | 142843  | 144188  | 144189  | 144190  |



**Electrically Modified Hinge** 

**Datasheet** 

## Single Swing Electrically Modified Hinge 200mm





## **Detail Single Swing Electrically Modified Hinge 200mm**





**Electrically Modified Hinge** 

Datasheet

## **Double Swing Electrically Modified Hinge 200mm**



## **Detail Double Swing Electrically Modified Hinge 200mm**







We're here for life

## **Electrically Modified Hinge**

**Datasheet** 

## **Shrouded Double Swing Electrically Modified Hinge 200mm**



## **Detail Shrouded Double Swing Electrically Modified Hinge 200mm**





#### **ABOUT HIPAC**

We are an Australian healthcare company that guarantees to stand behind all our medical products, both manufactured and imported, because we're here for the life of our products and clients. PO Box 797, 36 Long St. Goulburn NSW 2580, Australia P. +61 2 4823 0000 E. info@hipac.com.au

SYDNEY | MELBOURNE | BRISBANE | ADELAIDE | PERTH

#### hipac.com.au

ABN 27 600 353 688