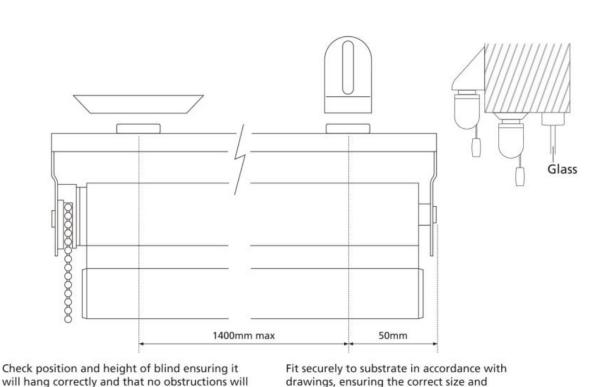

## **Hipac Anti-Ligature Roller Blinds**

**Fitting Instructions** 

quantity of fixing screws are used.

1. Check position and height of blind ensuring it will hang correctly and that no obstructions will prevent the blind collapsing.

prevent the blind collapsing.

- 2. Fit securely to substrate in accordance with drawings, Fig 1, ensuring the correct size and quantity of brackets are used.
- 3. Fix top or face brackets to ceiling or wall using suitable fixing screws/plugs as per shown below. It is important that the bracket is securely fixed to the substrate using TWO fixing screws and care must be taken to ensure that no ligature points are left once installation has been completed. If a degree of float is required in the magnet, the packing disc may be discarded.

## **Hipac Anti-Ligature Roller Blinds**

**Fitting Instructions** 

- 4. Lift blind into position.
- 5. Once blind is fitted and bracket positioning has been confirmed by testing, the push-in screw cover MUST b fitted ensuring that it is flush with the bracket body. The push-in screw cover is intended to be a tight fit to prevent unauthorised access to fixings.