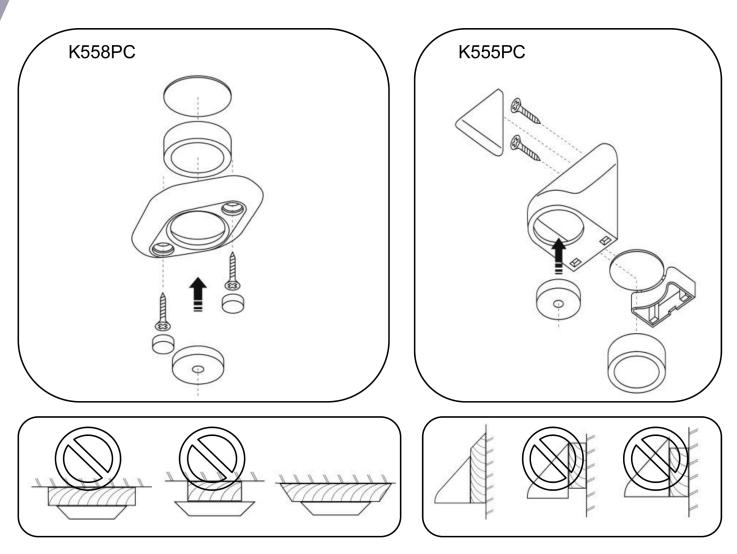

prevent the blind collapsing.

- 2. Fit securely to substrate in accordance with drawings, Fig 1, ensuring the correct size and quantity of brackets are used.
- 3. Fix top or face brackets to ceiling or wall using suitable fixing screws/plugs as per shown below. It is important that the bracket is securely fixed to the substrate using TWO fixing screws and care must be taken to ensure that no ligature points are left once installation has been completed. If a degree of float is required in the magnet, the packing disc may be discarded.

#### **ALL BRACKETS**

Discs should be horizontal and centre of gravity of load should be directly beneath centre-line of discs. Test completed installation. The downward force needed to part the brackets should never be more than 400N (40kg static load) at any point.

### WARNING

The magnetic element of the Kestrel bracket is POWERFUL. Handle with care. If allowed to attach to a flat steel surface is may be difficult to remove. DO NOT PLACE NEAR SENSITIVE ELECTRONIC EQUIPMENT.