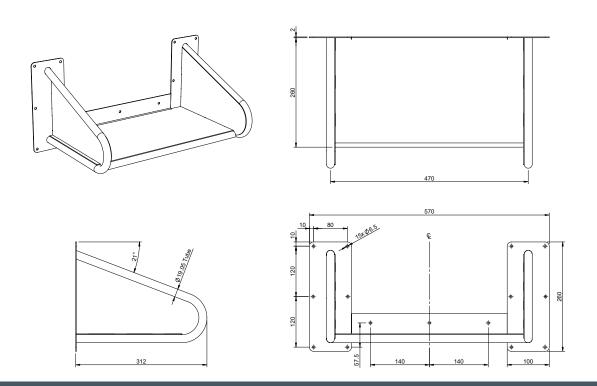

## Construction

Ø19.05 x 1.6mm Stainless Steel tube frame 2mm thick Stainless Steel shelf, sides, and wall plates, fully welded to frame forming a unified structure.

15x 6.50 Mounting holes. Glass Bead Blast Satin Finish.

## Installation

Use shelf as template for locating all (15) mounting holes.

Conformity and compliance to local and national codes is the responsibility of the installer. Shelf is only as strong as the anchoring devices and the wall on which it is mounted. Adequate in-wall backing may be required.