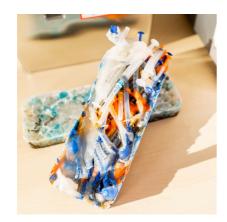

### **Sterilized Waste Bricks**

By converting biohazardous waste into a noninfectious, solid block suitable for regular trash disposal, this system empowers medical practices to handle their own waste simply, safely, and in compliance with regulations. **Embrace a new era of waste disposal efficiency** with the TE-5000.