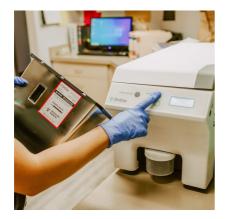

# Swift and Simple Disposal

With a processing time of less than 3 hours per gallon and an intuitive 3-button interface, the TE-5000 streamlines the disposal process, eliminating the need for costly hauling contracts and complex pickup schedules.