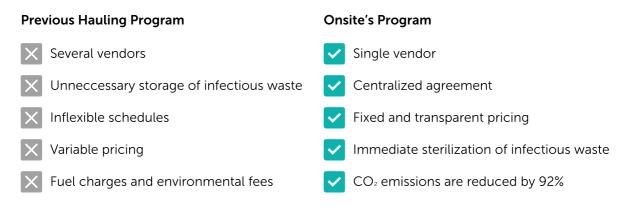

complex pickup schedules.



### **Sterilized Waste Bricks**

By converting biohazardous waste into a noninfectious, solid block suitable for regular trash disposal, this system empowers medical practices to handle their own waste simply, safely, and in compliance with regulations. **Embrace a new era of waste disposal efficiency** with the TE-5000.



(0)

O

#### EXAMPLE CASE STUDY

# Customer Success: 45% Savings + Fixed Spend Across All Locations

One of our new customers experienced an immediate cost-saving breakthrough by transitioning from traditional hauling services to the TE-5000. The transparent pricing and streamlined waste disposal process not only saved money but also empowered them to redirect resources toward enhancing patient care.

## **Before Onsite vs. After Onsite**



# How to Learn More

Discover how OnSite Waste Technologies can assist your healthcare facility in achieving excellence in medical waste management. Visit our website, follow our social media channels, or reach out directly for more information. We offer detailed consultations, webinars, and resources tailored to the unique challenges of medical waste. <u>Click here to learn more.</u>

# **Closing Remarks**

In conclusion, the TE-5000 emerges as a game-changer in medical waste management, offering our customers unparalleled cost savings, transparent pricing, and a streamlined disposal process. Its innovative technology not only enhances efficiency but also empowers organizations to redirect resources toward critical aspects such as patient care. As we continue to champion excellence in w