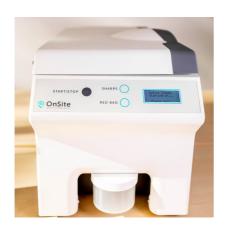

# Introducing the TE-5000: Desktop Sterilization Technology

## **Eco-Friendly Waste Device**

The TE-5000 is a revolutionary waste disposal solution, simplifying medical waste management and promoting a greener, more efficient future.

Using thermal energy, it swiftly transforms sharps and red bag waste into regular trash, making Regulated Medical Waste non-infectious.