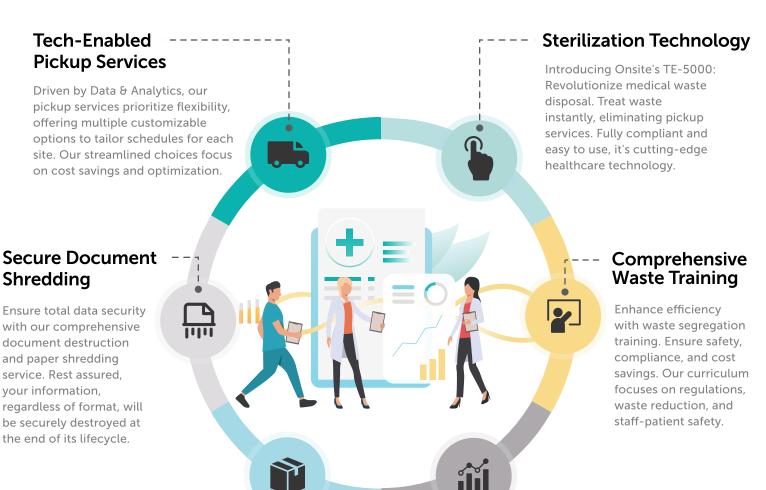

## Custom Medical-Waste Solutions, Powered by Technology

From tech-driven pickup services to revolutionary sterilization equipment, alongside convenient mail-back programs and secure document shredding, our solutions are tailored to simplify workflows and drive down costs with unparalleled efficiency.