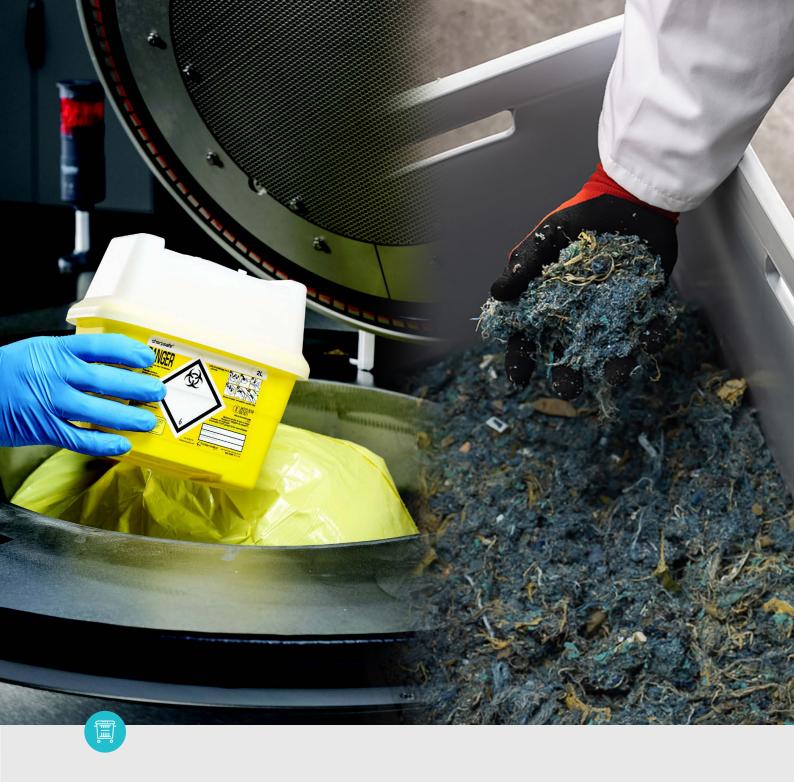

# No waste segregation

Adapted to treat any type of clinical waste, including waste bags, sharps and containers.

### **Efficiency**

Process your clinical waste to federal and international standards directly onsite achieving microbial inactivation rates of over 6Log10.

#### **STERILWAVE**

Sterilwave is capable of handling all types of clinical waste outlined in both state and federal regulations applicable to hospitals, laboratories, and veterinary clinics.

- transforms clinical waste into general waste
- combines shredding and microwave sterilisation
- reduces waste by up to 80% of volume and 25% of weight
- · does not require the segregation of waste
- suitable for plastics, metals, glass, rubber, textiles and sharps
- plug-and-play solution
- · eco-friendly water and energy usage
- small footprint
- 5 different models are available
- only requires connection to water and Phase 3 power

- transforms clinical waste into general waste
- uses dry heat disinfection
- reduces waste by up to 80% of volume
- suitable for plastics, metals, glass, rubber, textiles and sharps
- plug-and-play solution
- no water usage and low energy consumption
- 60L treatment volume with 55 min cycle