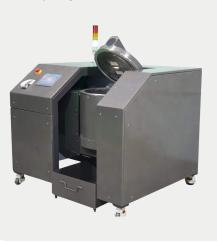

#### **TE-5000**

The TE-5000 is a revolutionary waste disposal solution, simplifying medical waste management and promoting a greener, more efficient future. Thermal energy swiftly sterilizes and transforms sharps and other medical waste into general waste.

- with a processing time of less than 3 hours per cycle
- intuitive 3-button interface
- converting biohazardous waste into a non-infectious, solid block suitable for general waste disposal