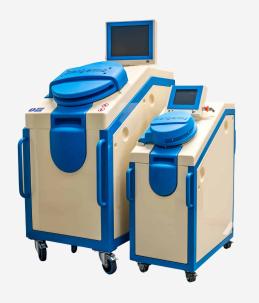

#### **STERILWAVE**

Sterilwave is capable of handling all types of clinical waste outlined in both state and federal regulations applicable to hospitals, laboratories, and veterinary clinics.

- transforms clinical waste into general waste
- combines shredding and microwave sterilisation
- reduces waste by up to 80% of volume and 25% of weight
- · does not require the segregation of waste
- suitable for plastics, metals, glass, rubber, textiles and sharps
- plug-and-play solution
- · eco-friendly water and energy usage
- small footprint
- 5 different models are available
- only requires connection to water and Phase 3 power