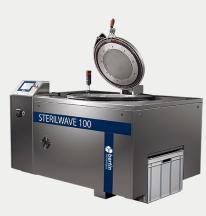

#### **STERILWAVE**

Sterilwave is capable of handling all types of clinical waste outlined in both state and federal regulations applicable to hospitals, laboratories, and veterinary clinics.

- transforms clinical waste into general waste
- combines shredding and microwave sterilisation
- reduces waste by up to 80% of volume and 25% of weight
- · does not require the segregation of waste
- suitable for plastics, metals, glass, rubber, textiles and sharps
- plug-and-play solution
- · eco-friendly water and energy usage
- small footprint
- 5 different models are available
- only requires connection to water and Phase 3 power