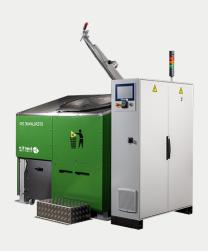

#### **STERILWAVE**

Sterilwave is capable of handling all types of clinical waste outlined in both state and federal regulations applicable to hospitals, laboratories, and veterinary clinics.

- transforms clinical waste into general waste
- combines shredding and microwave sterilisation
- reduces waste by up to 80% of volume and 25% of weight
- · does not require the segregation of waste
- suitable for plastics, metals, glass, rubber, textiles and sharps
- plug-and-play solution
- · eco-friendly water and energy usage
- small footprint
- 5 different models are available
- only requires connection to water and Phase 3 power