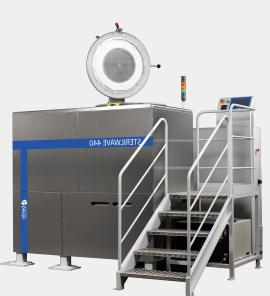

#### **STERIGERMS**

Sterigerms is a compact, plug-and-play mobile unit, that can be installed and uninstalled quickly and easily. It does not require water and emits very low noise levels, making it ideal for onward environments, day treatment facilities, specialty medical services and aged care.

- transforms clinical waste into general waste
- uses dry heat disinfection
- reduces waste by up to 80% of volume
- suitable for plastics, metals, glass, rubber, textiles and sharps
- plug-and-play solution
- no water usage and low energy consumption
- 60L treatment volume with 55 min cycle