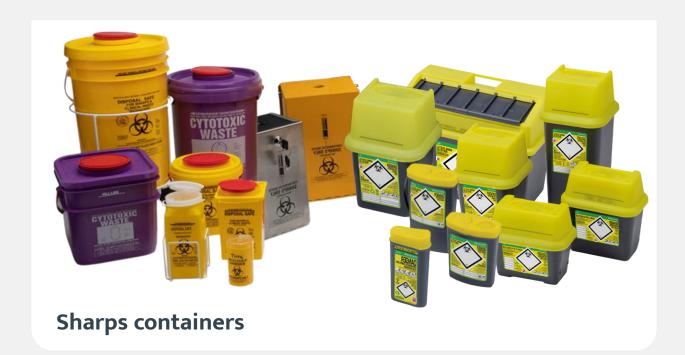

# No waste segregation

Adapted to treat any type of clinical waste, including waste bags, sharps and containers.