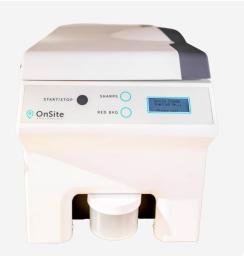

#### **TE-5000**

The TE-5000 is a revolutionary waste disposal solution, simplifying medical waste management and promoting a greener, more efficient future. Thermal energy swiftly sterilizes and transforms sharps and other medical waste into general waste.

- with a processing time of less than 3 hours per cycle
- intuitive 3-button interface
- converting biohazardous waste into a non-infectious, solid block suitable for general waste disposal