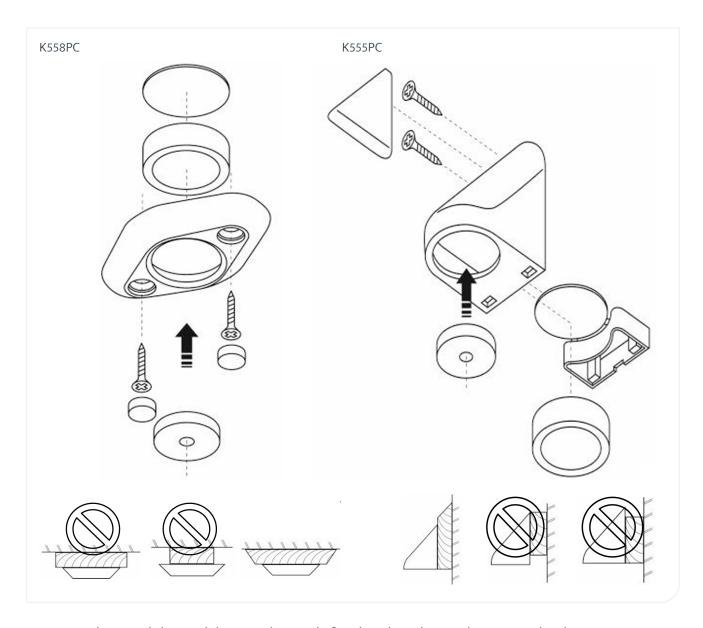

## **Fitting Instructions**

- 1. Discs should be fixed to the track with recommended spacing as per diagram. Lifting the track into position, checking the height and position of the track ensuring the curtain will hang correctly and that no obstructions will prevent the track collapsing, mark the position of the brackets (centre of the disc).
- 2. Fix top or face fix brackets to the ceiling or wall using suitable fixing screws/plugs as shown on the next page. It is important that the bracket is securely fixed to the substrate using two fixing screws and care must be taken to ensure that no ligature points are left once installation has been completed. If a degree of float is required in the magnet, the packing disc may be discarded.

- 3. Try the track in position, and attach further brackets where required.
- 4. Once the track is fitted and bracket positioning has been confirmed by testing, the push-in screw cover MUST be fitted ensuring that it is flush with the bracket body. The push-in screw cover is intended to be a tight fit to prevent unauthorised access to fixings.
- 5. Hang curtain on track.
- 6. Check curtain operations.