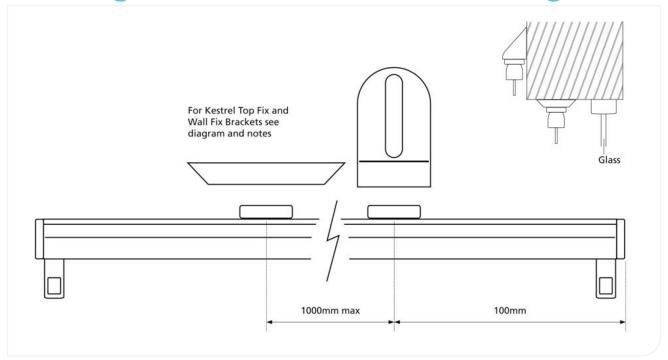

# **Anti-Ligature Window Curtain Tracking Kit**

## **Fitting Instructions**

- 1. Discs should be fixed to the track with recommended spacing as per diagram. Lifting the track into position, checking the height and position of the track ensuring the curtain will hang correctly and that no obstructions will prevent the track collapsing, mark the position of the brackets (centre of the disc).
- 2. Fix top or face fix brackets to the ceiling or wall using suitable fixing screws/plugs as shown on the next page. It is important that the bracket is securely fixed to the substrate using two fixing screws and care must be taken to ensure that no ligature points are left once installation has been completed. If a degree of float is required in the magnet, the packing disc may be discarded.

- 3. Try the track in position, and attach further brackets where required.
- 4. Once the track is fitted and bracket positioning has been confirmed by testing, the push-in screw cover MUST be fitted ensuring that it is flush with the bracket body. The push-in screw cover is intended to be a tight fit to prevent unauthorised access to fixings.
- 5. Hang curtain on track.
- 6. Check curtain operations.

## **All Brackets**

Discs should be horizontal and the centre of gravity of the load should be directly beneath the centre-line of discs. Test completed installation. The downward force needed to part the brackets should never exceed 400N (40kg static load) at any point.