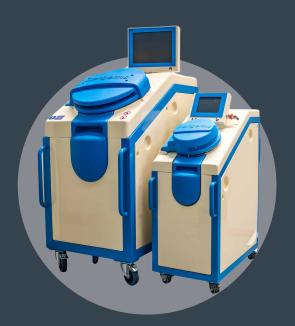

#### **STERIGERMS**

Sterigerms is a compact, plug-and-play mobile unit, that can be installed and uninstalled quickly and easily. It does not require water and emits very low noise levels, making it ideal for onward environments, day treatment facilities, specialty medical services and aged care.

- transforms clinical waste into general waste
- uses dry heat disinfection
- reduces waste by up to 80% of volume
- suitable for plastics, metals, glass, rubber, textiles and sharps
- plug-and-play solution
- no water usage and low energy consumption
- 60L treatment volume with 55 min cycle