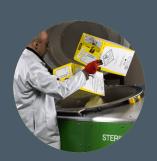

#### **STERILWAVE**

Sterilwave is capable of handling all types of clinical waste outlined in both state and federal regulations applicable to hospitals, laboratories, and veterinary clinics.

- · transforms clinical waste into general waste
- combines shredding and microwave sterilisation
- reduces waste by up to 80% of volume and 25% of weight
- · does not require the segregation of waste
- suitable for plastics, metals, glass, rubber, textiles and sharps
- plug-and-play solution
- · eco-friendly water and energy usage
- · small footprint
- 3 different models are available
- only requires connection to water and Phase 3 power