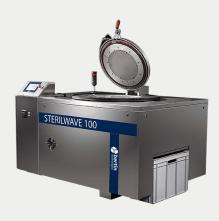

#### **STERILWAVE**

Sterilwave is capable of handling all types of clinical waste outlined in both state and federal regulations applicable to hospitals, laboratories, and veterinary clinics.

- · transforms clinical waste into general waste
- combines shredding and microwave sterilisation
- reduces waste by up to 80% of volume and 25% of weight
- · does not require the segregation of waste
- suitable for plastics, metals, glass, rubber, textiles and sharps
- plug-and-play solution
- · eco-friendly water and energy usage
- · small footprint
- 3 different models are available
- only requires connection to water and Phase 3 power