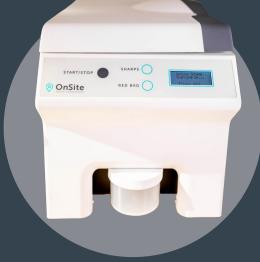

#### **TE-5000**

The TE-5000 is a revolutionary waste disposal solution, simplifying medical waste management and promoting a greener, more efficient future. Thermal energy swiftly sterilizes and transforms sharps and other medical waste into general waste.

- with a processing time of less than 3 hours per cycle
- intuitive 3-button interface
- converting biohazardous waste into a non-infectious, solid block suitable for general waste disposal