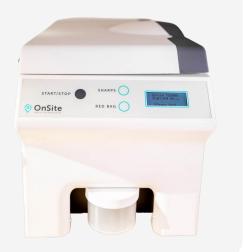

#### **TE-5000**

The TE-5000 is a revolutionary waste disposal solution, simplifying medical waste management and promoting a greener, more efficient future. Thermal energy swiftly sterilizes and transforms sharps and other medical waste into general waste.

- with a processing time of less than 3 hours per cycle
- intuitive 3-button interface
- converting biohazardous waste into a non-infectious, solid block suitable for general waste disposal