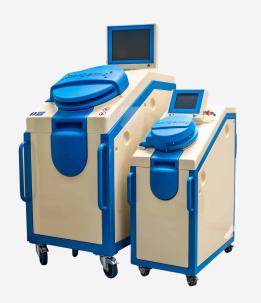

#### **STERILWAVE**

Sterilwave is capable of handling all types of clinical waste outlined in both state and federal regulations applicable to hospitals, laboratories, and veterinary clinics.

- · transforms clinical waste into general waste
- combines shredding and microwave sterilisation
- reduces waste by up to 80% of volume and 25% of weight
- · does not require the segregation of waste
- suitable for plastics, metals, glass, rubber, textiles and sharps
- plug-and-play solution
- · eco-friendly water and energy usage
- · small footprint
- 3 different models are available
- only requires connection to water and Phase 3 power