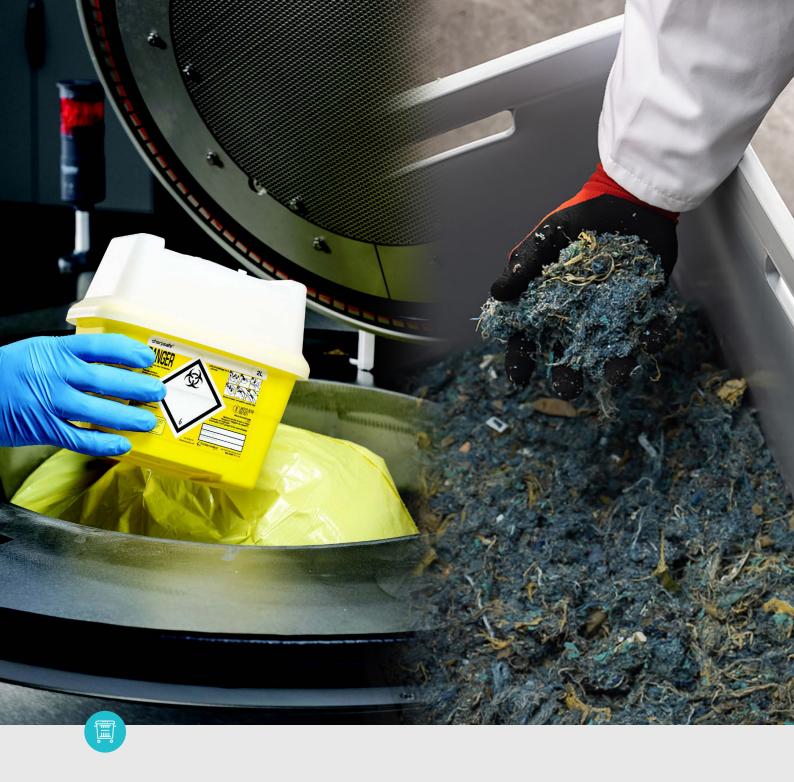

# No waste segregation

Adapted to treat any type of clinical waste, including waste bags, sharps and containers.

## **Efficiency**

Process your clinical waste to federal and international standards directly onsite achieving microbial inactivation rates of over 6Log10.

#### **STERILWAVE**

Sterilwave is capable of handling all types of clinical waste outlined in both state and federal regulations applicable to hospitals, laboratories, and veterinary clinics.

- · transforms clinical waste into general waste
- combines shredding and microwave sterilisation
- reduces waste by up to 80% of volume and 25% of weight
- · does not require the segregation of waste
- suitable for plastics, metals, glass, rubber, textiles and sharps
- plug-and-play solution
- · eco-friendly water and energy usage
- · small footprint
- 3 different models are available
- only requires connection to water and Phase 3 power