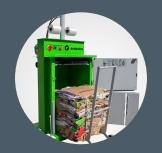

#### **STERILWAVE**

Sterilwave is capable of handling all types of clinical waste outlined in both state and federal regulations applicable to hospitals, laboratories, and veterinary clinics.

- · transforms clinical waste into general waste
- combines shredding and microwave sterilisation
- reduces waste by up to 80% of volume and 25% of weight
- · does not require the segregation of waste
- suitable for plastics, metals, glass, rubber, textiles and sharps
- plug-and-play solution
- · eco-friendly water and energy usage
- · small footprint
- 3 different models are available
- only requires connection to water and Phase 3 power