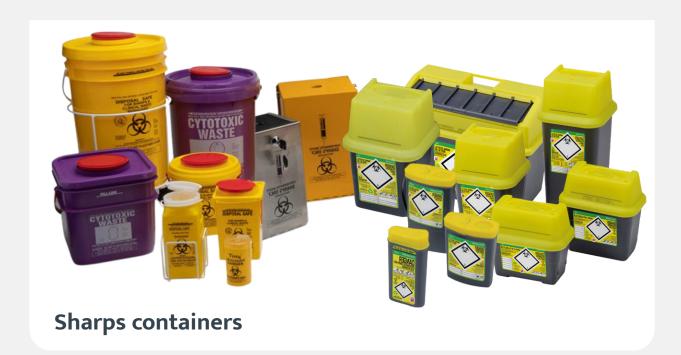

# No waste segregation

Adapted to treat any type of clinical waste, including waste bags, sharps and containers.