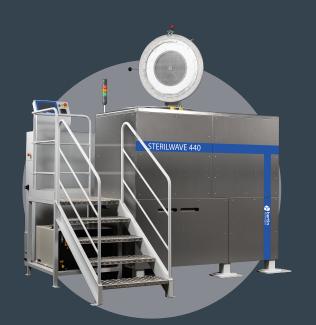

#### **STERILWAVE**

Sterilwave is capable of handling all types of clinical waste outlined in both state and federal regulations applicable to hospitals, laboratories, and veterinary clinics.

- · transforms clinical waste into general waste
- combines shredding and microwave sterilisation
- reduces waste by up to 80% of volume and 25% of weight
- · does not require the segregation of waste
- suitable for plastics, metals, glass, rubber, textiles and sharps
- plug-and-play solution
- · eco-friendly water and energy usage
- · small footprint
- 3 different models are available
- only requires connection to water and Phase 3 power