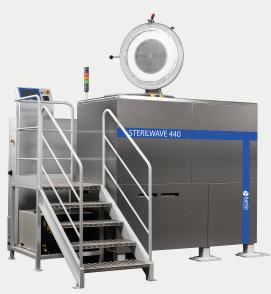

#### **STERILWAVE**

Sterilwave is capable of handling all types of clinical waste outlined in both state and federal regulations applicable to hospitals, laboratories, and veterinary clinics.

- · transforms clinical waste into general waste
- combines shredding and microwave sterilisation
- reduces waste by up to 80% of volume and 25% of weight
- · does not require the segregation of waste
- suitable for plastics, metals, glass, rubber, textiles and sharps
- plug-and-play solution
- · eco-friendly water and energy usage
- · small footprint
- 3 different models are available
- only requires connection to water and Phase 3 power