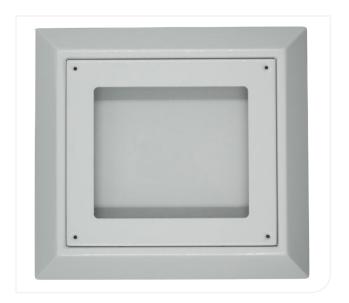

### Why Use the Anti-Ligature Digital Safe Clock

- clear easy read display.
- reduced ligature design.
- vandal resistant case.
- supplied with M4 security fixings to prevent unauthorised access.
- in frame design enables clock to be adjusted or battery change without removing steel housing.
- clock face is protected by impact resistant panel.

### **Technical Data**

| Clock housing         | 1.5mm powder coated steel                                                       |
|-----------------------|---------------------------------------------------------------------------------|
| Clock face protection | impact polycarbonate external vision panel                                      |
| Displays              | time, date, day and temperature                                                 |
| Dimensions            | 328 x 355 x 355mm                                                               |
| Colours               | supplied in white as standard, but other RAL colours are available upon request |