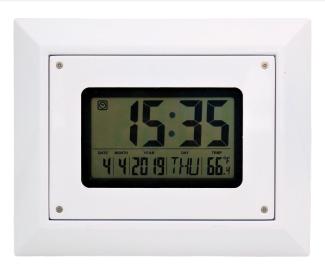

## **Digital Safe Clock**

A contemporary digital clock, with anti-ligature clock housing. The specially designed housing makes the clock robust, vandal resistant and aesthetically pleasing. The clock will always display the correct time due to the atomic LCD movement. Also featured on the easy-read digital display is the date, day and temperature.

### Why Use the Anti-Ligature Digital Safe Clock

- clear easy read display.
- reduced ligature design.
- vandal resistant case.
- supplied with M4 security fixings to prevent unauthorised access.
- in frame design enables clock to be adjusted or battery change without removing steel housing.
- clock face is protected by impact resistant panel.

### **Technical Data**

| Clock housing         | 1.5mm powder coated steel                                                       |
|-----------------------|---------------------------------------------------------------------------------|
| Clock face protection | impact polycarbonate external vision panel                                      |
| Displays              | time, date, day and temperature                                                 |
| Dimensions            | 328 x 355 x 355mm                                                               |
| Colours               | supplied in white as standard, but other RAL colours are available upon request |