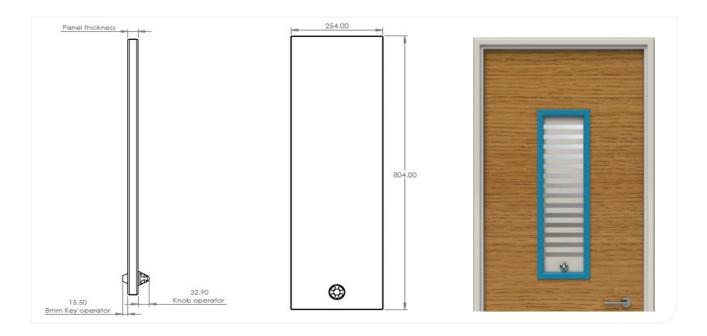

### **Cross Section Drawing and Unit Measurements**

NOTE: All sizes are approximate and for guide only. Please see Operating & Maintenance manual.

| Panel Size |           |
|------------|-----------|
| 1          | 254 x 804 |
| 2          | 404 x 404 |