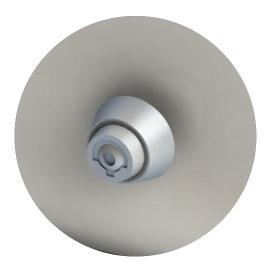

ter than 40,000 cycles (10 years typical use) |                                                                          |

### **INTAGlaze Benefits**

- monitor patients easily and safely whilst still allowing a level of privacy
- staff only need to carry one key to use on both Intastop Removable Doorstop and an INTAGlaze panel (8mm standard key, Lifeline Key option available)
- easy for staff to use whether right or left handed

### **Cross Section Drawing and Unit Measurements**



NOTE: All sizes are approximate and for guide only. Please see Operating & Maintenance manual.

### Fitting Instructions and Beading



**()** 

NOTE: Different beading/ intumescent is required for different glass specifications.

Example of timber beading profile.

# **Operating Mechanism Options**



Knob



Lifeline Key



Standard 8mm Key



Blank

## Layout



Open



## Panel Configuration Options

| Available Operator Combinations |              |  |
|---------------------------------|--------------|--|
| Knob                            | Knob         |  |
| Knob                            | 8mm Key      |  |
| Knob                            | Lifeline Key |  |
| Knob                            | Blank        |  |
| 8mm Key                         | Blank        |  |
| Lifeline                        | Blank        |  |

| Configuration | Panel Thickness |
|---------------|-----------------|
| 6mm, 6mm      | 22mm            |
| 6mm, 10mm     | 26mm            |
| 10mm, 10mm    | 30mm            |
| 10mm, 19mm    | 39mm            |

| Panel Size |           |
|------------|-----------