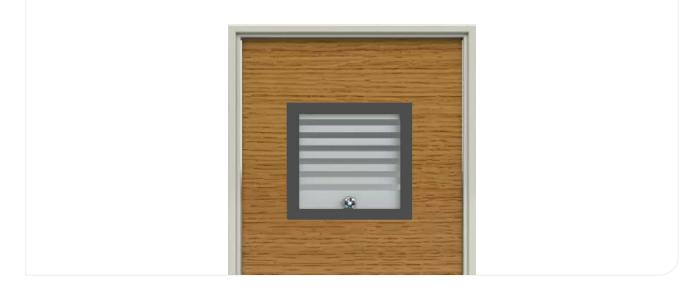

# **INTAGlaze Privacy Vision Panel**

INTAGlaze is a tried and tested vision panel that ensures the security and dignity of both staff and service users. The quiet, manually operated panel requires absolutely no wiring or mains power.

### **INTAGlaze Benefits**

- monitor patients easily and safely whilst still allowing a level of privacy
- staff only need to carry one key to use on both Intastop Removable Doorstop and an INTAGlaze panel (8mm standard key, Lifeline Key option available)
- easy for staff to use whether right or left handed