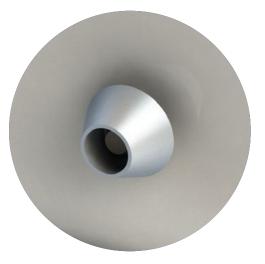

cycles (10 years typical use) |                                                                          |

### **INTAGlaze Benefits**

- monitor patients easily and safely whilst still allowing a level of privacy
- staff only need to carry one key to use on both Intastop Removable Doorstop and an INTAGlaze panel (8mm standard key, Lifeline Key option available)
- easy for staff to use whether right or left handed

### **Cross Section Drawing and Unit Measurements**



NOTE: All sizes are approximate and for guide only. Please see Operating & Maintenance manual.

### Fitting Instructions and Beading



**()** 

NOTE: Different beading/ intumescent is required for different glass specifications.

Example of timber beading profile.

# **Operating Mechanism Options**



Knob



Lifeline Key



Standard 8mm Key



Blank

## Layout



Open



## Panel Configuration Options

| Available Operator Combinations |              |  |
|---------------------------------|--------------|--|
| Knob                            | Knob         |  |
| Knob                            | 8mm Key      |  |
| Knob                            | Lifeline Key |  |
| Knob                            | Blank        |  |
| 8mm Key                         | Blank        |  |
| Lifeline                        | Blank        |  |

| Configuration | Panel Thickness |
|---------------|-----------------|
| 6mm, 6mm      | 22mm            |
| 6mm, 10mm     | 26mm            |
| 10mm, 10mm    | 30mm            |
| 10mm, 19mm    | 39mm            |

| Panel Size |           |
|------------|-----------|
| 1          |