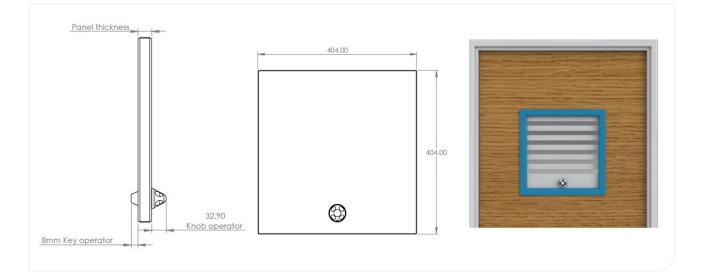

### **Cross Section Drawing and Unit Measurements**

NOTE: All sizes are approximate and for guide only. Please see Operating & Maintenance manual.

| Panel Size |           |
|------------|-----------|
| 1          | 254 x 804 |
| 2          | 404 x 404 |