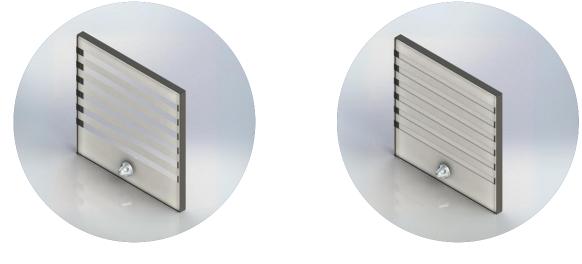

## Layout

Open

## Panel Configuration Options

| Available Operator Combinations |              |  |
|---------------------------------|--------------|--|
| Knob                            | Knob         |  |
| Knob                            | 8mm Key      |  |
| Knob                            | Lifeline Key |  |
| Knob                            | Blank        |  |
| 8mm Key                         | Blank        |  |
| Lifeline                        | Blank        |  |