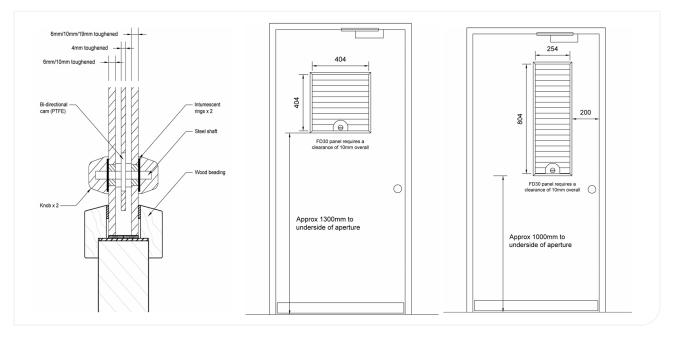

### **Cross Section Drawing and Unit Measurements**

NOTE: All sizes are approximate and for guide only. Please see Operating & Maintenance manual.

| Size                                                                                                                      | Rectangular                                                       | 254 x 804mm                                                              |
|---------------------------------------------------------------------------------------------------------------------------|-------------------------------------------------------------------|--------------------------------------------------------------------------|
| (Special sizes available)                                                                                                 | Square                                                            | 404 x 404mm                                                              |
| <b>Finish</b><br>(Optional: upgrade to<br>toughened laminated glass<br>e.g. 10.4mm thickness [other<br>thicknesses tbc].) | 22mm Panel                                                        | 6mm toughened glass on both sides                                        |
|                                                                                                                           | 26mm Panel                                                        | 6mm toughened glass on staff side, 10mm toughened glass on patient side  |
|                                                                                                                           | 30mm Panel                                                        | 10mm toughened glass on both sides                                       |
|                                                                                                                           | 39mm Panel                                                        | 10mm toughened glass on staff side, 19mm toughened glass on patient side |
| Ironmongery options                                                                                                       | Standard                                                          | 8mm key, lifeline key, thumb turn / knob.                                |
| Fixing                                                                                                                    | As per manufacturer's recommendations                             |                                                                          |
| Testing                                                                                                                   | Cycle tested to greater than 40,000 cycles (10 years typical use) |                                                                          |

| Panel Size |           |
|------------|-----------|
| 1          | 254 x 804 |
| 2          | 404 x 404 |