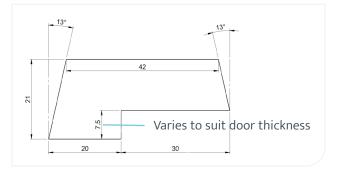

### Fitting Instructions and Beading

**()** 

NOTE: Different beading/ intumescent is required for different glass specifications.

Example of timber beading profile.