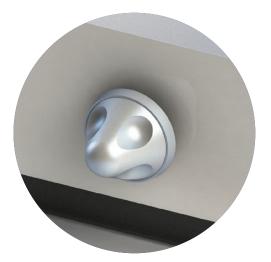

to greater than 40,000 cycles (10 years typical use) |                                                                          |

### **INTAGlaze Benefits**

- monitor patients easily and safely whilst still allowing a level of privacy
- staff only need to carry one key to use on both Intastop Removable Doorstop and an INTAGlaze panel (8mm standard key, Lifeline Key option available)
- easy for staff to use whether right or left handed

### **Cross Section Drawing and Unit Measurements**



NOTE: All sizes are approximate and for guide only. Please see Operating & Maintenance manual.

### Fitting Instructions and Beading



**()** 

NOTE: Different beading/ intumescent is required for different glass specifications.

Example of timber beading profile.

# **Operating Mechanism Options**



Knob



Lifeline Key



Standard 8mm Key



Blank

## Layout



Open



## Panel Configuration Options

| Available Operator Combinations |              |  |
|---------------------------------|--------------|--|
| Knob                            | Knob         |  |
| Knob                            | 8mm Key      |  |
| Knob                            | Lifeline Key |  |
| Knob                            | Blank        |  |
| 8mm Key                         | Blank        |  |
| Lifeline                        | Blank        |  |

| Configuration | Panel Thickness |
|---------------|-----------------|
| 6mm, 6mm      | 22mm            |
| 6mm, 10mm     | 26mm            |
| 10mm, 10mm    | 30mm            |
| 10mm, 19mm    | 39mm            |

| Panel Size |           |
|------------|---