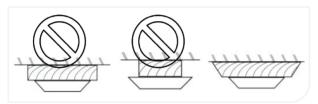

## **All Brackets**

Discs should be horizontal and centre of gravity of load should be directly beneath centre-line of discs. Test completed installation. The downward force needed to part the brackets should never be more than 400N (40kg static load) at any point.