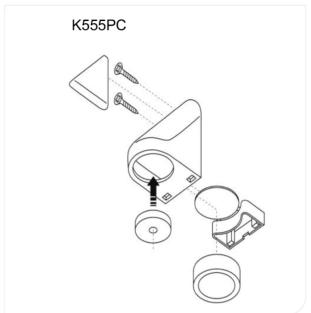

## Hipac Anti-Ligature Roller Blinds

- 1. Check the position and height of blind ensuring it will hang correctly and that no obstructions will prevent the blind collapsing.
- 2. Fit securely to substrate in accordance with drawings, Fig 1, ensuring the correct size and quantity of brackets are used.
- 3. Fix top or face brackets to ceiling or wall using suitable fixing screws/plugs as shown in the next page. It is important that the bracket is securely fixed to the substrate using TWO fixing screws and care must be taken to ensure that no ligature points are left once installation has been completed. If a degree of float is required in the magnet, the packing disc may be discarded.

## Warning

The magnetic element of the Kestrel bracket is POWERFUL. Handle with care. If it attaches to a flat steel surface, it may be difficult to remove.

DO NOT PLACE NEAR SENSITIVE ELECTRONIC EQUIPMENT.