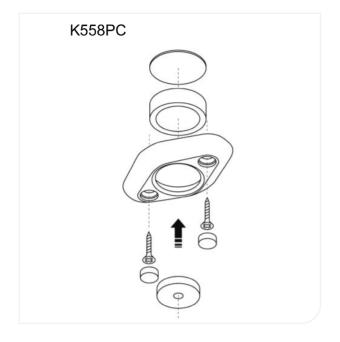

## Hipac Anti-Ligature Roller Blinds

- 1. Check the position and height of blind ensuring it will hang correctly and that no obstructions will prevent the blind collapsing.
- 2. Fit securely to substrate in accordance with drawings, Fig 1, ensuring the correct size and quantity of brackets are used.
- 3. Fix top or face brackets to ceiling or wall using suitable fixing screws/plugs as shown in the next page. It is important that the bracket is securely fixed to the substrate using TWO fixing screws and care must be taken to ensure that no ligature points are left once installation has been completed. If a degree of float is required in the magnet, the packing disc may be discarded.

## Warning

The magnetic element of the Kestrel bracket is POWERFUL. Handle with care. If it attaches to a flat steel surface, it may be difficult to remove.

DO NOT PLACE NEAR SENSITIVE ELECTRONIC EQUIPMENT.