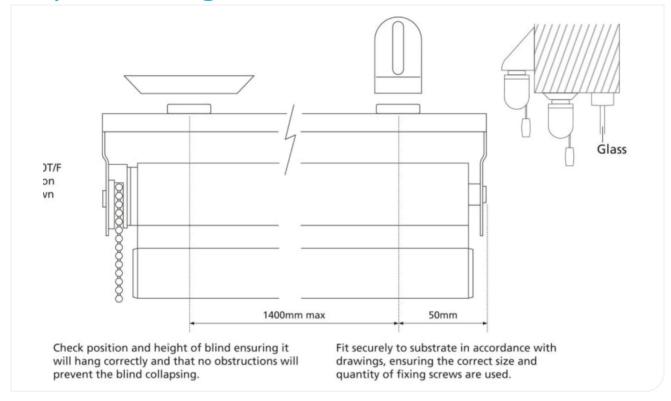

## Hipac Anti-Ligature Roller Blinds

- 1. Check the position and height of blind ensuring it will hang correctly and that no obstructions will prevent the blind collapsing.
- 2. Fit securely to substrate in accordance with drawings, Fig 1, ensuring the correct size and quantity of brackets are used.
- 3. Fix top or face brackets to ceiling or wall using suitable fixing screws/plugs as shown in the next page. It is important that the bracket is securely fixed to the substrate using TWO fixing screws and care must be taken to ensure that no ligature points are left once installation has been completed. If a degree of float is required in the magnet, the packing disc may be discarded.

- 4. Lift the blind into position.
- 5. Once the blind is fitted and bracket positioning has been confirmed by testing, the push-in screw cover MUST be fitted, ensuring that it is flush with the bracket body. The push-in screw cover is intended to be a tight fit to prevent unauthorised access to fixings.

## **All Brackets**

Discs should be horizontal and centre of gravity of load should be directly beneath centre-line of discs. Test completed installation. The downward force needed to part the brackets should never be more than 400N (40kg static load) at any point.